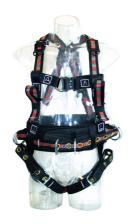

## **HA36C**

#### **FALL ARRESTER HARNESSES**

Fall protection

#### **Comfort**

· "H" configuration for greater comfort in women and men

#### Hygiene

 $\cdot$  Can wash harnesses and textiles with neutral soap

#### **Performance**

· Certification above maximum rated load 100kg: product certified at 140kg

#### **Ease of Use**

- ·Two-tone strap makes harness easy to put on
- · Ergonomic design facilitates user movement
- · NFC system guarantees traceability

### **Technical details**

| Type of equipment                         | Fall arrester harness                                                                                                                                                                                                                                                                                                                                                                                                                                                                                                             |
|-------------------------------------------|-----------------------------------------------------------------------------------------------------------------------------------------------------------------------------------------------------------------------------------------------------------------------------------------------------------------------------------------------------------------------------------------------------------------------------------------------------------------------------------------------------------------------------------|
| Composition of the main support           | Polyester                                                                                                                                                                                                                                                                                                                                                                                                                                                                                                                         |
| Number of fall arrest attachment points   | 2                                                                                                                                                                                                                                                                                                                                                                                                                                                                                                                                 |
| Nombre de points d'accroche de suspension | 1                                                                                                                                                                                                                                                                                                                                                                                                                                                                                                                                 |
| Number of total holding attachment points | 3                                                                                                                                                                                                                                                                                                                                                                                                                                                                                                                                 |
| Anti-fall point                           | Dorsal, Sternal                                                                                                                                                                                                                                                                                                                                                                                                                                                                                                                   |
| Suspension point                          | Ventral                                                                                                                                                                                                                                                                                                                                                                                                                                                                                                                           |
| Holding point                             | Rear waistbelt, Lateral                                                                                                                                                                                                                                                                                                                                                                                                                                                                                                           |
| Color                                     | Black-Orange                                                                                                                                                                                                                                                                                                                                                                                                                                                                                                                      |
| Size                                      | XL                                                                                                                                                                                                                                                                                                                                                                                                                                                                                                                                |
| Lifespan from manufacturing               | 10 years                                                                                                                                                                                                                                                                                                                                                                                                                                                                                                                          |
| Sternal                                   | 1                                                                                                                                                                                                                                                                                                                                                                                                                                                                                                                                 |
| Dorsal                                    | 1                                                                                                                                                                                                                                                                                                                                                                                                                                                                                                                                 |
| Fall arrest work situations               | Vertical movement on a permanent structure, Work positioning, Movement on lifeline, Restraint, Rescue and evacuation, Long vertical movement or movement on inclined surface, Long vertical movement or inclined surface for rope access work, Short vertical movement or movement or movement on inclined surface (less than 3 m), Long horizontal movement on horizontal surface, Long horizontal movement on vertical structure, Short horizontal movement (less than 3 m), Long movement with multi connection /disconnection |