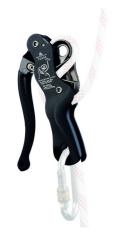

## **DESCORD TC006**

**ROPE ACCESS WORK** 

Self-locking descender on a rope allowing controlled descent, owing to its antipanic system

# **DESCORD TC006**

### **ROPE ACCESS WORK**

Self-locking descender on a rope allowing controlled descent, owing to its anti-panic system

| Logistics information |        |          |               |               |                |    |   |          |            |            |            |
|-----------------------|--------|----------|---------------|---------------|----------------|----|---|----------|------------|------------|------------|
| Reference             | Colour | Size     | Designation   | EAN13         | Box code       |    | Å | Weight   |            |            |            |
| TC006                 | Black  | One size | DESCORD TC006 | 3660348009065 | 13660348009062 | 50 | 1 | 25.35 kg | 28.0<br>cm | 43.0<br>cm | 35.0<br>cm |